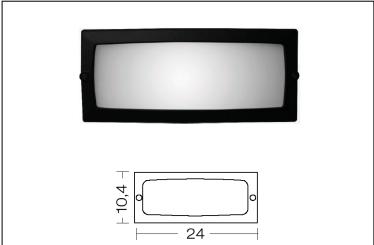

## **Brick Light**

Article 410L6HM

Product type wall recessed

Body material

Die-casting aluminium EN47100, prior the painting process, washed with stones. Painting made by polyester powder with high resistant against oxidation. Ring in die-casting aluminium EN47100

Tempered glass diffuser in sand blasted finish 4mm thick and silicon gasket.

Screws in A2 stainless steel

Recessed box is in a high density polyethylene with a security ring in nylon material loaded with 30% glass fibre.