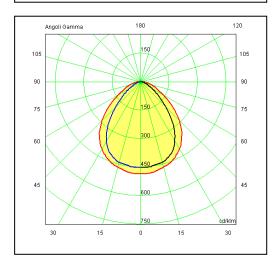

IK03 IP65 Powered by Citizen Electronics CLL130 6W 600lm 3000°K RA80

Tranformer GE - IP67

Dimmable: NO